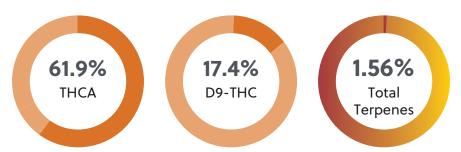

# Cannabanoids & Terpenes

| Cannabinoid                            | % wt   | mg/g    |
|----------------------------------------|--------|---------|
| Total THC [(THCA x<br>0.877) + D9-THC] | 71.636 | 716.539 |
| Total CBD [(CBDA x<br>0.877) + CBD]    | 0      | 0       |
| THCA-A                                 | 61.861 | 618.607 |
| D9-THC                                 | 17.384 | 173.841 |
| CBGA                                   | 1.669  | 16.689  |
| CBG                                    | 0.667  | 6.672   |
| CBDA                                   | BLQ    | BLQ     |
| D8-THC                                 | ND     | ND      |
| CBC                                    | ND     | ND      |
| CBN                                    | ND     | ND      |
| CBD                                    | ND     | ND      |
| THCV                                   | ND     | ND      |
| CBDV                                   | ND     | ND      |
| Terpenes                               | % wt   |         |
| Trans-Caryophyllene                    | 0.291  |         |
| Farnesene*                             | 0.218  |         |
| Linalool                               | 0.197  |         |

Abbreviations: wt% = percentage of weight, ND = None Detected, BLQ = Below Limit of Quantification, LOQ = Limit of Quantification, \* = Mixture of Isomers