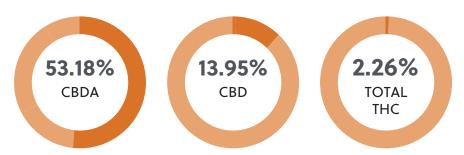

## Cannabanoids

| Cannabinoid | LOQ<br>(µg/mL) | Result %<br>(w/w)   |
|-------------|----------------|---------------------|
| CBDA        | 3.09           | 53.18               |
| CBGA        | 3.32           | 0.59                |
| CBG         | 2.78           | <loq< td=""></loq<> |
| CBD         | 4.24           | 13.95               |
| CBDV        | 3.08           | <loq< td=""></loq<> |
| CBN         | 4.69           | <loq< td=""></loq<> |
| Δ8-ΤΗС      | 1.54           | <loq< td=""></loq<> |
| Δ9-ΤΗС      | 2.25           | 0.68                |
| THCA        | 1.54           | 1.79                |
| CBC         | 2.61           | 0.65                |
| Total THC   | N/A            | 2.26                |
| Total CBD   | N/A            | 60.6                |

Abbreviations: wt% = percentage of weight, ND = None Detected, LOQ = Limit of Quantification.

Note: Total THC = THCA  $\times$  0.877 +  $\Delta$ 9-THC; Total CBD = CBDA  $\times$  0.877 + CBD.