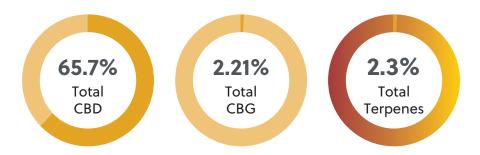

## Cannabanoids & Terpenes

| Cannabinoid                            | % wt   | mg/g    |
|----------------------------------------|--------|---------|
| Total THC [(THCA x<br>0.877) + D9-THC] | 3.248  | 32.48   |
| Total CBD [(CBDA x<br>0.877) + CBD]    | 65.687 | 646.871 |
| CBD                                    | 63.39  | 633.902 |
| D9-THC                                 | 3.248  | 32.48   |
| CBG                                    | 2.208  | 22.08   |
| CBC                                    | 2.79   | 17.896  |
| CBDA                                   | 1.479  | 14.788  |
| CBN                                    | BLQ    | BLQ     |
| THCA-A                                 | ND     | ND      |
| D8-THC                                 | ND     | ND      |
| THCV                                   | ND     | ND      |
| CBGA                                   | ND     | ND      |
| CBDV                                   | ND     | ND      |
| Terpenes                               | % wt   |         |
| alpha-Bisabolol                        | 0.888  |         |
| Farnesene*                             | 0.38   |         |
| Guaiol                                 | 0.37   |         |