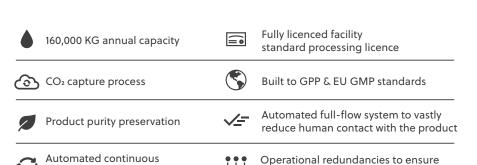

## Supercritical CO<sub>2</sub> Extraction

Tap into Endless Sky's supercharged THAR processing capacity for cost effective biomass processing and crude oil extraction.

**CBD Full Spectrum Oil from Endless Sky** is produced to the highest standards for ingestion and inhalation. It is high-potency and free from contaminants. Our Full Spectrum Oils can be custom refined and blended to meet any of your needs.

For brands looking to purchase large volumes of oil products delivered to consistent specs, we will take custom orders for raw THCA/CBDA extract, winterized and decarbed full-spectrum oils, or refined and blended distillates.