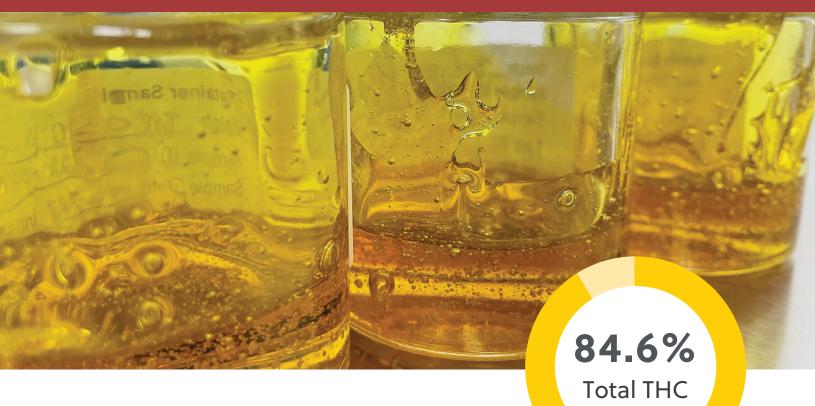

## **THC Distillate**

A purified distilled extract primarily composed of the THC cannabinoid.

'Management estimates actual API concentration may vary

#### Supercritical CO<sub>2</sub> Extraction

Tap into Endless Sky's supercharged THAR processing capacity for cost effective biomass processing and crude oil extraction.

**THC Distillate from Endless Sky** is produced to the highest standards for ingestion and inhalation. It is high-potency and free from contaminants. Our distillates can be custom refined and blended to meet any of your needs.