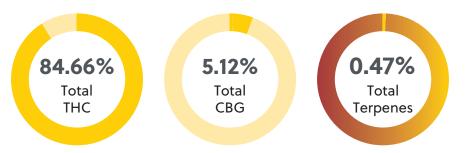

# Cannabanoids & Terpenes

| Cannabinoid         | % w/w                                           | mg/g                |
|---------------------|-------------------------------------------------|---------------------|
| CBC                 | 1.03                                            | 10.3                |
| CBCA                | <loq< td=""><td><loq< td=""></loq<></td></loq<> | <loq< td=""></loq<> |
| CBL                 | <loq< td=""><td><loq< td=""></loq<></td></loq<> | <loq< td=""></loq<> |
| CBD                 | 0.31                                            | 3.1                 |
| CBDA                | <loq< td=""><td><loq< td=""></loq<></td></loq<> | <loq< td=""></loq<> |
| CBDV                | <loq< td=""><td><loq< td=""></loq<></td></loq<> | <loq< td=""></loq<> |
| CBDVA               | <loq< td=""><td><loq< td=""></loq<></td></loq<> | <loq< td=""></loq<> |
| CBG                 | 5.12                                            | 51.2                |
| CBGA                | <loq< td=""><td><loq< td=""></loq<></td></loq<> | <loq< td=""></loq<> |
| CBN                 | 1.24                                            | 12.4                |
| CBNA                | <loq< td=""><td><loq< td=""></loq<></td></loq<> | <loq< td=""></loq<> |
| Δ8-THC              | 0.46                                            | 4.6                 |
| THC                 | 84.66                                           | 846.6               |
| THCA                | <loq< td=""><td><loq< td=""></loq<></td></loq<> | <loq< td=""></loq<> |
| THCV                | 0.42                                            | 4.2                 |
| THCVA               | <loq< td=""><td><loq< td=""></loq<></td></loq<> | <loq< td=""></loq<> |
| Terpenes            | % w/w                                           | mg/g                |
| Alpha-Bisabolol     | 0.202                                           | 2.02                |
| Caryophyllene oxide | 0.087                                           | 0.87                |
| Cedrol              | 0.014                                           | 0.14                |

LOQ: Limit of Quantitation Method Reference: ORG-M-071