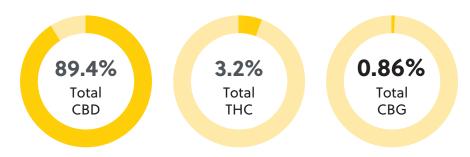

## Cannabanoids

| Cannabinoid                            | % wt   | mg/g    |
|----------------------------------------|--------|---------|
| Total THC [(THCA x<br>0.877) + D9-THC] | 3.191  | 31.909  |
| Total CBD [(CBDA x<br>0.877) + CBD]    | 89.404 | 894.036 |
| CBD                                    | 89.404 | 894.036 |
| D9-THC                                 | 3.191  | 31.909  |
| CBC                                    | 2.879  | 28.787  |
| CBG                                    | 0.859  | 8.588   |
| CBDV                                   | BLQ    | BLQ     |
| THCA-A                                 | ND     | ND      |
| D8-THC                                 | ND     | ND      |
| CBN                                    | ND     | ND      |
| THCV                                   | ND     | ND      |
| CBGA                                   | ND     | ND      |
| CBDA                                   | ND     | ND      |

Abbreviations: wt% = percentage of weight, ND = None Detected, BLQ = Below Limit of Quantification, LOQ = Limit of Quantification, \* = Mixture of Isomers

**CBD Distillate from Endless Sky** is produced to the highest standards for ingestion and inhalation. It is high-potency and free from contaminants. Our distillates can be custom refined and blended to meet any of your needs.