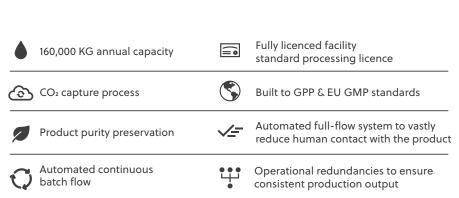

Abbreviations: wt% = percentage of weight, ND = None Detected, BLQ = Below Limit of Quantification, LOQ = Limit of Quantification, \* = Mixture of Isomers

**CBD Distillate from Endless Sky** is produced to the highest standards for ingestion and inhalation. It is high-potency and free from contaminants. Our distillates can be custom refined and blended to meet any of your needs.

For brands looking to purchase large volumes of oil products delivered to consistent specs, we will take custom orders for raw THCA/CBDA extract, winterized and decarbed full-spectrum oils, or refined and blended distillates.